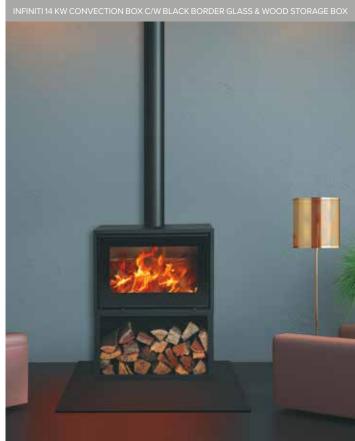

### **HEATING CAPACITY**

**14 Kw** ▶ 560 m<sup>3</sup>

CONVECTION UNIT

C/W WOOD STORAGE BOX

833

C/W LONG TAPERED LEGS

C/W TAPERED LEGS

C/W SLIMLINE LEGS