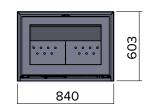

### **HEATING CAPACITY**

**14 Kw** ▶ 560 m<sup>3</sup>

CONVECTION UNIT

C/W WOOD STORAGE BOX

833

C/W LONG TAPERED LEGS

C/W TAPERED LEGS

C/W SLIMLINE LEGS