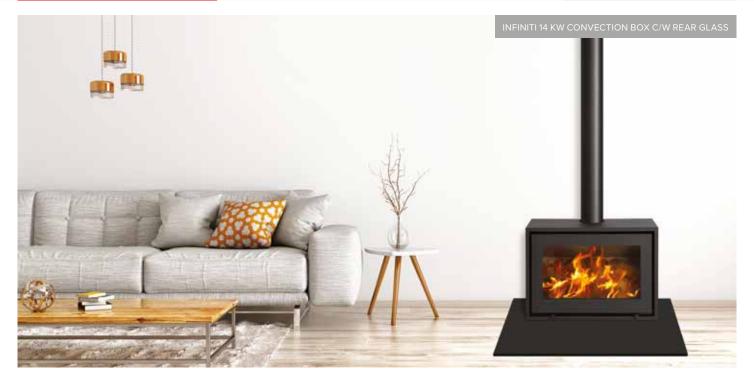

### **HEATING CAPACITY**

**14 Kw** ▶ 560 m<sup>3</sup>

CONVECTION UNIT

C/W WOOD STORAGE BOX

833

C/W LONG TAPERED LEGS

C/W TAPERED LEGS

C/W SLIMLINE LEGS