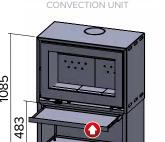

### **PULL OUT TABLE**

When lighting your fire or cleaning out the ash, pull out this table to hold your kindling, wood, and matches and to catch any particles/ ash dropped. Simply slide the table in after use to hide any dropped particles/ash until such time that the table can be cleaned.

### **HEATING CAPACITY**

**14 Kw** ▶ 560 m<sup>3</sup>

CONVECTION UNIT

C/W WOOD STORAGE BOX

833

C/W LONG TAPERED LEGS

C/W TAPERED LEGS

C/W SLIMLINE LEGS

NEW PULL OUT TABLE