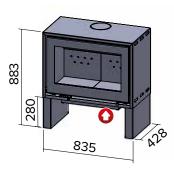

### **HEATING CAPACITY**

**14 Kw** ▶ 560 m<sup>3</sup>

CONVECTION UNIT

C/W WOOD STORAGE BOX

833

C/W LONG TAPERED LEGS

C/W TAPERED LEGS

C/W SLIMLINE LEGS