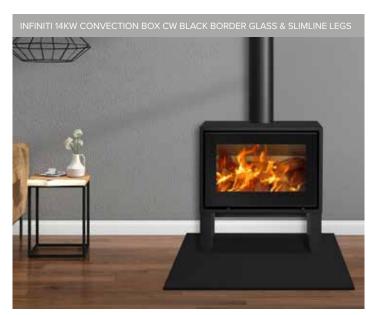

### **HEATING CAPACITY**

**14 Kw** ▶ 560 m<sup>3</sup>

CONVECTION UNIT

C/W WOOD STORAGE BOX

833

C/W LONG TAPERED LEGS

C/W TAPERED LEGS

C/W SLIMLINE LEGS