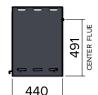

### **HEATING CAPACITY**

**14 Kw** ▶ 560 m<sup>3</sup>

CONVECTION UNIT

C/W WOOD STORAGE BOX

833

C/W LONG TAPERED LEGS

C/W TAPERED LEGS

C/W SLIMLINE LEGS