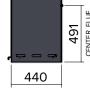

### **HEATING CAPACITY**

**14 Kw** ▶ 560 m<sup>3</sup>

CONVECTION UNIT

C/W WOOD STORAGE BOX

833

C/W LONG TAPERED LEGS

C/W TAPERED LEGS

C/W SLIMLINE LEGS