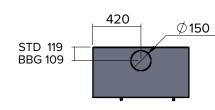

### **HEATING CAPACITY**

**14 Kw** ▶ 560 m<sup>3</sup>

CONVECTION UNIT

C/W WOOD STORAGE BOX

833

C/W LONG TAPERED LEGS

C/W TAPERED LEGS

C/W SLIMLINE LEGS