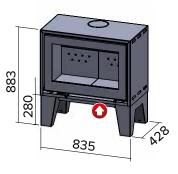

### **HEATING CAPACITY**

**14 Kw** ▶ 560 m<sup>3</sup>

CONVECTION UNIT

C/W WOOD STORAGE BOX

833

C/W LONG TAPERED LEGS

C/W TAPERED LEGS

C/W SLIMLINE LEGS