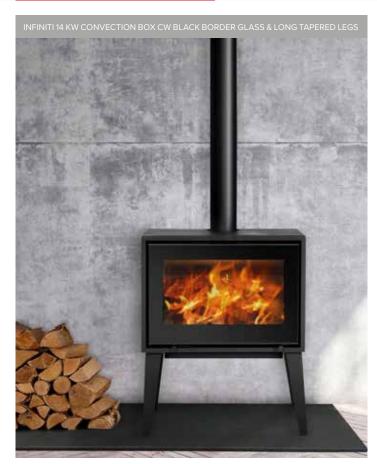

# INFINITI 14KW CONVECTION BOX CW BLACK BORDER GLASS & TAPERED LEGS

### **HEATING CAPACITY**

**14 Kw** ▶ 560 m<sup>3</sup>

CONVECTION UNIT

C/W WOOD STORAGE BOX

833

C/W LONG TAPERED LEGS

C/W TAPERED LEGS

C/W SLIMLINE LEGS