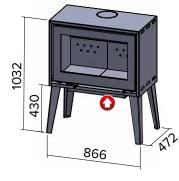

### **HEATING CAPACITY**

**14 Kw** ▶ 560 m<sup>3</sup>

CONVECTION UNIT

C/W WOOD STORAGE BOX

833

C/W LONG TAPERED LEGS

C/W TAPERED LEGS

C/W SLIMLINE LEGS