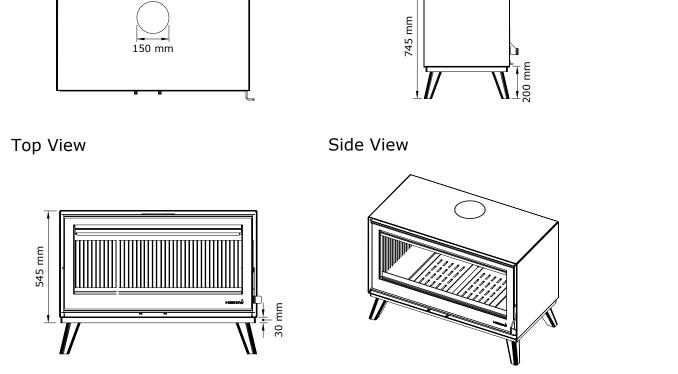

## SAFIRE HEETA 950 OAKLEY WOOD

The SAfire Heeta 950 Oakley Wood Fireplace showcases an exquisite blend of vintage charm and modern elegance, thanks to its retrostyle solid oak wooden legs. Complementing this classic design, the Oakley's streamlined outer casing features 3cr12 stainless steel fluted panels, promising to be a conversation starter in any setting. Beyond its aesthetic appeal, this fireplace provides a heartwarming wood-burning ambiance, ensuring years of cozy comfort. Measuring 910mm in width, 745mm in height, and a depth of 480mm, it boasts a heating capacity of 400m<sup>3</sup>. Weighing in at 140kg, it delivers an impressive output between 12kW and 16kW. Choose the SAfire Heeta 950 Oakley for a perfect blend of style, warmth, and durability.

**WATCH VIDEO** 

SAFIRE

PRODUCT SIZE VARIANTS / MODELS: SAfire Heeta 950 Oakley Wood Fireplace -R37 945

480 mm

3D View