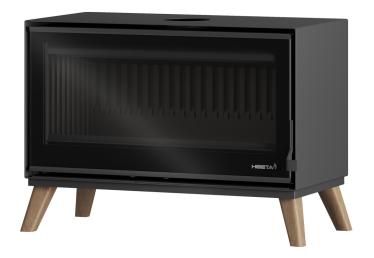

## SAFIRE HEETA 950 OAKLEY WOOD

The SAfire Heeta 950 Oakley Wood Fireplace showcases an exquisite blend of vintage charm and modern elegance, thanks to its retrostyle solid oak wooden legs. Complementing this classic design, the Oakley's streamlined outer casing features 3cr12 stainless steel fluted panels, promising to be a conversation starter in any setting. Beyond its aesthetic appeal, this fireplace provides a heartwarming wood-burning ambiance, ensuring years of cozy comfort. Measuring 910mm in width, 745mm in height, and a depth of 480mm, it boasts a heating capacity of 400m<sup>3</sup>. Weighing in at 140kg, it delivers an impressive output between 12kW and 16kW. Choose the SAfire Heeta 950 Oakley for a perfect blend of style, warmth, and durability.