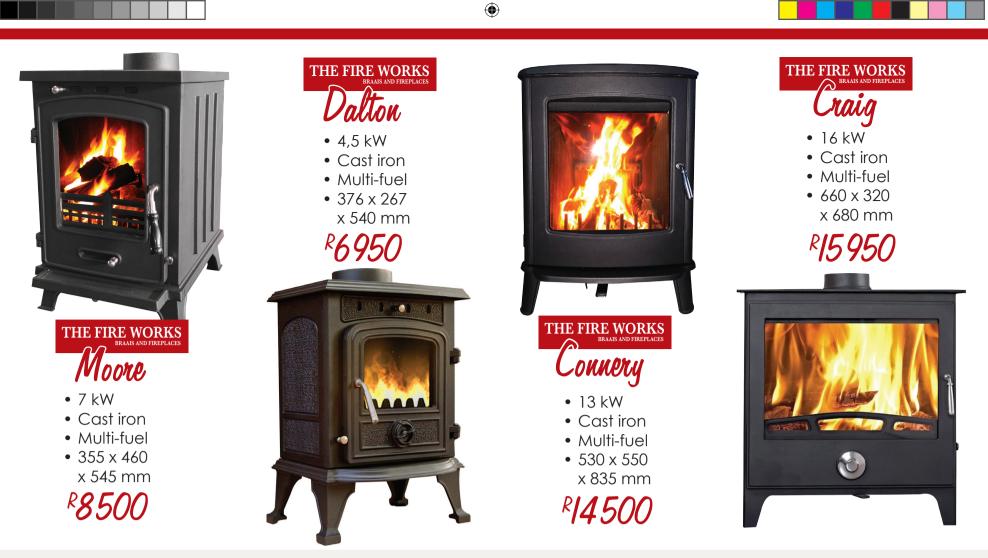

These free-standing, cast-iron, wood-burning stoves are exclusive to The Fireworks. EU approved with Vermiculite linings.